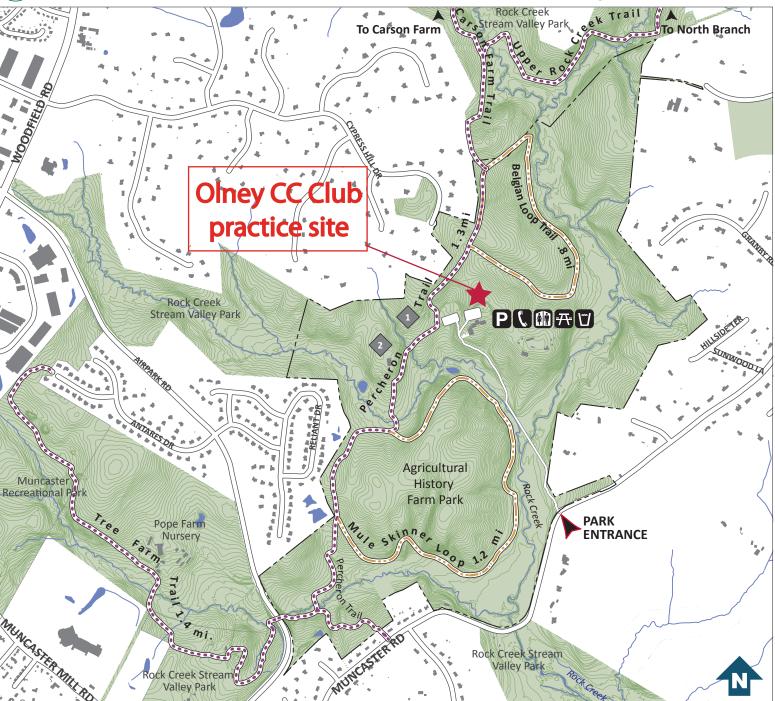

18400 Muncaster Road, Derwood, MD 20855

Length 4.7 miles of natural surface trails

## **TRAIL FEATURES**

Bathrooms & Phones are only available when Agricultural History Farm Park Activity center is open (M-F 8am to 4pm).

Please help preserve Montgomery Parks' trails. Avoid hiking, biking or riding on trails within 24 hours of significant rain, especially between November and April.

Horse Trailer Parking

Newmantown Historic Area

NATURAL SURFACE TRAIL TRAIL CONNECTOR

HIKER/BIKER ONLY TRAIL TRAIL CONNECTOR

HIKER ONLY TRAIL CONNECTOR PARKLANDS & TOPOGRAPHY

STREAMS & PONDS

BATHROOMS

TRAIL ISSUES: 301.670.8080 NON-EMERGENCY: 301.972.9396 EMERGENCY: PARK POLICE: 301.949.3010

Please Note: Any trail connectors are shown solely for neighborhood access. They may not be part of the main park trail system, and may not be signed or maintained to park standards.